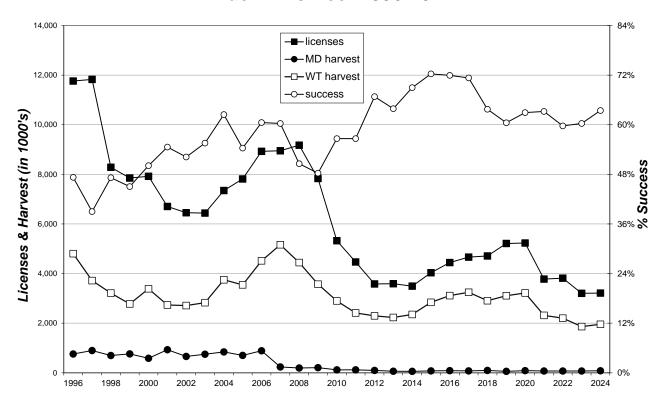

## Black Hills Deer 1996-2024

Harvest summaries for the 2015-2024 Black Hills Deer seasons (including Landowner Own Land)

|      |          |        |         |     | Avg |      |       |         |        |       |
|------|----------|--------|---------|-----|-----|------|-------|---------|--------|-------|
|      | License  | s Sold | Bu      | cks | D   | oes  |       |         | Days   | Avg   |
| YEAR | Resident | Nonres | WT Mule |     | WT  | Mule | Total | Success | Hunted | Satis |
| 2015 | 3,741    | 294    | 2,533   | 74  | 307 | 2    | 2,917 | 72%     | 4.61   | 5.75  |
| 2016 | 4,120    | 325    | 2,604   | 86  | 505 | 2    | 3,198 | 72%     | 4.38   | 5.76  |
| 2017 | 4,319    | 343    | 2,616   | 79  | 630 | 0    | 3,325 | 71%     | 4.39   | 5.76  |
| 2018 | 4,366    | 344    | 2,260   | 86  | 643 | 12   | 3,001 | 64%     | 4.54   | 5.52  |
| 2019 | 4,838    | 375    | 2,258   | 57  | 847 | 0    | 3,161 | 60%     | 4.09   | 5.50  |
| 2020 | 4,889    | 343    | 2,311   | 81  | 909 | 7    | 3,307 | 63%     | 4.87   | 5.44  |
| 2021 | 3,547    | 269    | 1,916   | 76  | 422 | 8    | 2,420 | 63%     | 4.88   | 5.49  |
| 2022 | 3,565    | 291    | 1,789   | 75  | 437 | 10   | 2,310 | 60%     | 5.01   | 4.96  |
| 2023 | 3,016    | 234    | 1,645   | 73  | 242 | 6    | 1,967 | 60%     | 5.26   | 4.75  |
| 2024 | 3,034    | 235    | 1,722   | 86  | 265 | 0    | 2,073 | 63%     | 5.12   | 4.96  |

The harvest projection for the Black Hills Deer and Landowner Black Hills Deer seasons was 2,073 deer (1,674 adult whitetail bucks, 48 fawn whitetail bucks, 233 adult whitetail does, 32 fawn whitetail does, and 86 adult mule deer bucks. The overall season harvest success rate was 63%.