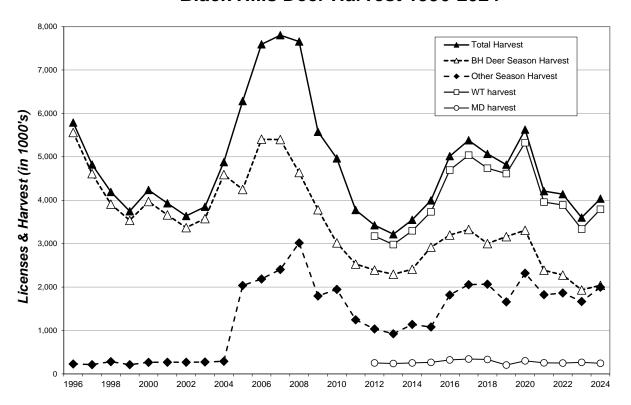

## Black Hills Deer Harvest 1996-2024

Harvest summaries for the 2015-2024 Black Hills Deer seasons (including Landowner Own Land)

|      |          |        |         |     | Avg |      |       |         |        |       |
|------|----------|--------|---------|-----|-----|------|-------|---------|--------|-------|
|      | License  | s Sold | Bu      | cks | D   | oes  |       |         | Days   | Avg   |
| YEAR | Resident | Nonres | WT Mule |     | WT  | Mule | Total | Success | Hunted | Satis |
| 2015 | 3,741    | 294    | 2,533   | 74  | 307 | 2    | 2,917 | 72%     | 4.61   | 5.75  |
| 2016 | 4,120    | 325    | 2,604   | 86  | 505 | 2    | 3,198 | 72%     | 4.38   | 5.76  |
| 2017 | 4,319    | 343    | 2,616   | 79  | 630 | 0    | 3,325 | 71%     | 4.39   | 5.76  |
| 2018 | 4,366    | 344    | 2,260   | 86  | 643 | 12   | 3,001 | 64%     | 4.54   | 5.52  |
| 2019 | 4,838    | 375    | 2,258   | 57  | 847 | 0    | 3,161 | 60%     | 4.09   | 5.50  |
| 2020 | 4,889    | 343    | 2,311   | 81  | 909 | 7    | 3,307 | 63%     | 4.87   | 5.44  |
| 2021 | 3,547    | 269    | 1,916   | 76  | 422 | 8    | 2,420 | 63%     | 4.88   | 5.49  |
| 2022 | 3,565    | 291    | 1,789   | 75  | 437 | 10   | 2,310 | 60%     | 5.01   | 4.96  |
| 2023 | 3,016    | 234    | 1,645   | 73  | 242 | 6    | 1,967 | 60%     | 5.26   | 4.75  |
| 2024 | 3,034    | 235    | 1,722   | 86  | 265 | 0    | 2,073 | 63%     | 5.12   | 4.96  |

Including the estimated Black Hills harvest of 1,996 deer from the Archery, Apprentice, Mentored Youth, Youth, and Muzzleloader seasons, approximately 4,069 deer were harvested in the Black Hills proper.